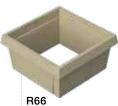

# **ORCA Pits**

# **ORCA Risers**

300w x 300l x 300d (230mm rise)

450w x 450l x 300d (230mm rise)

600w x 600l x 300d (230mm rise)