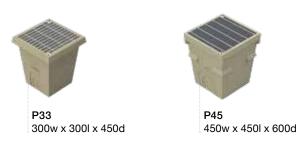

# **ORCA Pits**

# **ORCA Risers**

300w x 300l x 300d (230mm rise)

450w x 450l x 300d (230mm rise)

600w x 600l x 300d (230mm rise)