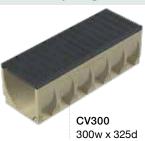

# INDUSTRIAL CAST IRON

ORCA CV is a family of cast iron edge polymer concrete channels and grates. Industrial class E and G grates are manufactured from ductile iron and are all load rated, heelguard and wheelchair safe. CV channels are the ultimate tough channel system with anti shunt grates held captive in the innovative edge rail system and secured with SS316 M10 bolts.

# 200 clear opening

300 clear opening