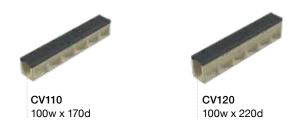

# INDUSTRIAL CAST IRON

ORCA CV is a family of cast iron edge polymer concrete channels and grates. Industrial class E and G grates are manufactured from ductile iron and are all load rated, heelguard and wheelchair safe. CV channels are the ultimate tough channel system with anti shunt grates held captive in the innovative edge rail system and secured with SS316 M10 bolts.

#### 100 clear opening