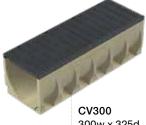

# INDUSTRIAL CAST IRON

ORCA CV is a family of cast iron edge polymer concrete channels and grates. Industrial class E and G grates are manufactured from ductile iron and are all load rated, heelguard and wheelchair safe. CV channels are the ultimate tough channel system with anti shunt grates held captive in the innovative edge rail system and secured with SS316 M10 bolts.

# 200 clear opening

300 clear opening