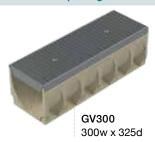

# MULTIPURPOSE GAL

ORCA GV is a family of galvanised steel edge polymer concrete channels and grates. Grates are manufactured from galvanised steel or ductile iron and are all load rated, heelguard and wheel chair safe. All grates can be locked down with our tamper proof lock system.

# 200 clear opening

300 clear opening