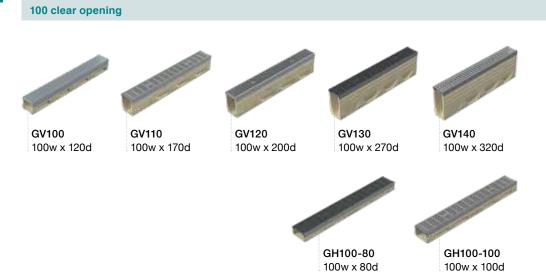

# MULTIPURPOSE GAL

ORCA GV is a family of galvanised steel edge polymer concrete channels and grates. Grates are manufactured from galvanised steel or ductile iron and are all load rated, heelguard and wheel chair safe. All grates can be locked down with our tamper proof lock system.

#### 100 clear opening