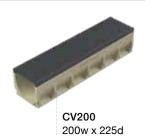

# INDUSTRIAL CAST IRON

ORCA CV is a family of cast iron edge polymer concrete channels and grates. Industrial class E and G grates are manufactured from ductile iron and are all load rated, heelguard and wheelchair safe. CV channels are the ultimate tough channel system with anti shunt grates held captive in the innovative edge rail system and secured with SS316 M10 bolts.

# 200 clear opening

300 clear opening