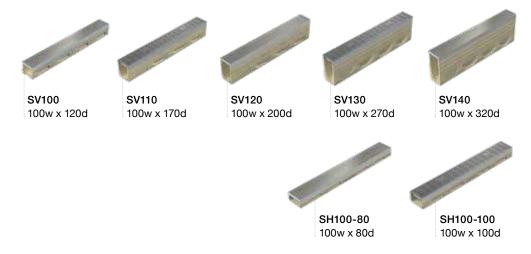

# ARCHITECTURAL STAINLESS

ORCA SV is a family of stainless steel edge polymer concrete channels and grates. Grates are manufactured from stainless steel grade 304 or 316 and are all load rated, heelguard and wheelchair safe. Our stainless steel griptech grates are the safest architectural grates in the industry.

#### 100 clear opening