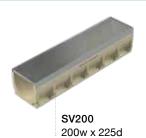

# ARCHITECTURAL STAINLESS

ORCA SV is a family of stainless steel edge polymer concrete channels and grates. Grates are manufactured from stainless steel grade 304 or 316 and are all load rated, heelguard and wheelchair safe. Our stainless steel griptech grates are the safest architectural grates in the industry.

# 200 clear opening

300 clear opening