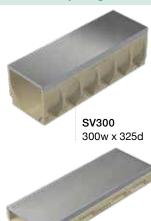

# ARCHITECTURAL STAINLESS

ORCA SV is a family of stainless steel edge polymer concrete channels and grates. Grates are manufactured from stainless steel grade 304 or 316 and are all load rated, heelguard and wheelchair safe. Our stainless steel griptech grates are the safest architectural grates in the industry.

# 300 clear opening