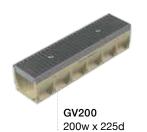

# MULTIPURPOSE GAL

ORCA GV is a family of galvanised steel edge polymer concrete channels and grates. Grates are manufactured from galvanised steel or ductile iron and are all load rated, heelguard and wheel chair safe. All grates can be locked down with our tamper proof lock system.

# 200 clear opening

300 clear opening