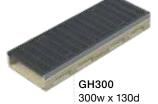

# MULTIPURPOSE GAL

ORCA GV is a family of galvanised steel edge polymer concrete channels and grates. Grates are manufactured from galvanised steel or ductile iron and are all load rated, heelguard and wheel chair safe. All grates can be locked down with our tamper proof lock system.

# 200 clear opening

300 clear opening