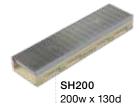

# ARCHITECTURAL STAINLESS

ORCA SV is a family of stainless steel edge polymer concrete channels and grates. Grates are manufactured from stainless steel grade 304 or 316 and are all load rated, heelguard and wheelchair safe. Our stainless steel griptech grates are the safest architectural grates in the industry.

# 200 clear opening

300 clear opening