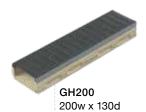

ORCA SV is a family of stainless steel edge polymer concrete channels and grates. Grates are manufactured from stainless steel grade 304 or 316 and are all load rated, heelguard and wheelchair safe. Our stainless steel griptech grates are the safest architectural grates in the industry.

#### 100 clear opening



600w x 600l x 600d

# INDUSTRIAL CAST IRON

ORCA CV is a family of cast iron edge polymer concrete channels and grates. Industrial class E and G grates are manufactured from ductile iron and are all load rated, heelguard and wheelchair safe. CV channels are the ultimate tough channel system with anti shunt grates held captive in the innovative edge rail system and secured with SS316 M10 bolts.

#### 100 clear opening



# **ORCA Pits**



# CONTACT US FOR ALL GRATE OPTIONS.







# 300 clear opening





# Load guide



Class A Extra Light



Class B Light



Class C Medium



Class D Heavy

# 200 clear opening





300 clear opening



# Load guide



Class A Extra Light



Class B Light



Class C Medium



Class D Heavy

# 200 clear opening



300 clear opening



SH300

300w x 130d



# Load guide



Class A Extra Light



Class B Light



Class C Medium



Class D Heavy



Class E Extra Heavy E



Class F Extra Heavy F



Class G Extra Heavy G

# **ORCA Risers**



300w x 300l x 300d (230mm rise)



450w x 450l x 300d (230mm rise)



600w x 600l x 300d (230mm rise)

# NEPEAN Building and Infrastructure

Originally founded as Graham Group, NEPEAN Building & Infrastructure is one of Australia's largest fully integrated manufacturer and supplier of metal produc