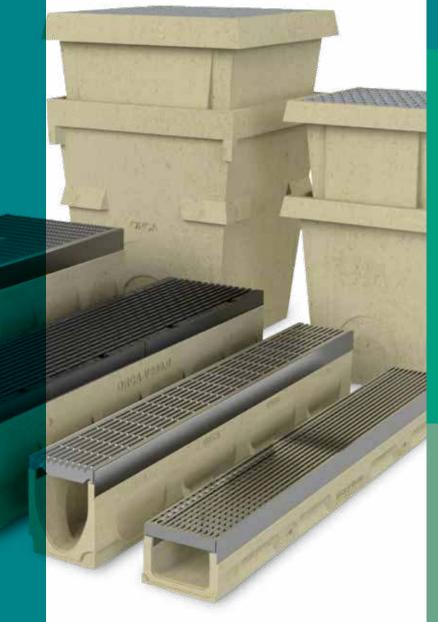

# MULTIPURPOSE GAL

ORCA GV is a family of galvanised steel edge polymer concrete channels and grates. Grates are manufactured from galvanised steel or ductile iron and are all load rated, heelguard and wheel chair safe. All grates can be locked down with our tamper proof lock system.

# ARCHITECTURAL STAINLESS

ORCA SV is a family of stainless steel edge polymer concrete channels and grates. Grates are manufactured from stainless steel grade 304 or 316 and are all load rated, heelguard and wheelchair safe. Our stainless steel griptech grates are the safest architectural grates in the industry.

# INDUSTRIAL CAST IRON

ORCA CV is a family of cast iron edge polymer concrete channels and grates. Industrial class E and G grates are manufactured from ductile iron and are all load rated, heelguard and wheelchair safe. CV channels are the ultimate tough channel system with anti shunt grates held captive in the innovative edge rail system and secured with SS316 M10 bolts.