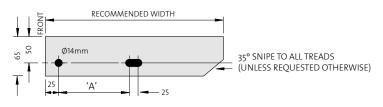

## Standard End Plates for Bolted Treads

Note: Special End Plate Hole Centres available on request.