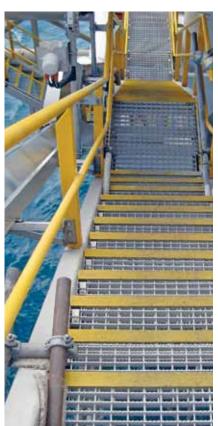

# Weldlok® Aluminium Stair Treads

Weldlok<sup>®</sup> aluminium stair treads are fabricated from rectangular swaged bar grating. The bar grating is available with a plain or serrated surface.

Aluminium stair treads are available with two types of nosing - floor plate or non-slip yellow abrasive. The treads can be welded into place or supplied with pre-drilled holes for bolting.