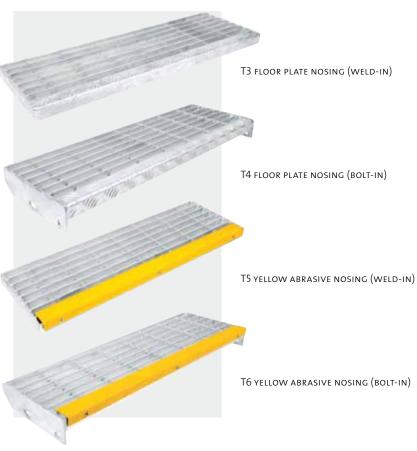

### **Stair Tread Types**

T3 Floor plate nosing (weld-in) T4 Floor plate nosing (bolt-in) T5 Yellow abrasive nosing (weld-in) T6 Yellow abrasive nosing (bolt-in)

| Recommended Widths (mm)    |           |     |     |     |     |     |     |     |  |
|----------------------------|-----------|-----|-----|-----|-----|-----|-----|-----|--|
| Түре Т3/Т4                 | Series 30 | 125 | 155 | 185 | 215 | 245 | 275 | 305 |  |
|                            | Series 60 |     | 155 |     | 215 |     | 275 |     |  |
| Түре Т5/Т6                 | Series 30 | 125 | 155 | 185 | 215 | 245 | 275 | 305 |  |
|                            | Series 60 |     |     | 185 |     | 245 |     | 305 |  |
| Bolted Connections         |           |     |     |     |     |     |     |     |  |
| End Plate Hole Centres "A" |           | 45  | 75  | 75  | 100 | 100 | 100 | 100 |  |